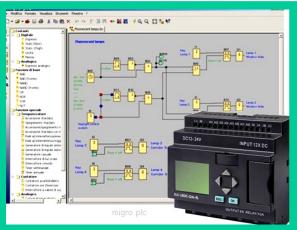

### We offer the following configurations:

- 1) Two door interlock . (Fix type control)
- 2) Four door interlock. (Fix type control)
- 3) Multi door Interlock . (Using PLC control): Using PLC control ,we can make any combination of Interlock logic and can be able to frequently change as per our requirement without any change in Electrical hardware and civil work.

| - | Technical S | pecifications : |  |
|---|-------------|-----------------|--|
|   |             |                 |  |

#### Advance auto alarming door switches

- Input 230v AC ,50Hz power supply for System.
- Microprocessor based and PLC based controllers. with Inbuilt DC power supply for Electromagnetic locks.
- Adjustable time delay for door open conditions.
- Tactile type switch pad for PASS BOX DOORS & NO PUSH Buttons with SS mat finish frame for CLEAN ROOM DOORS
- Electromagnetic lock with inbuilt door sensor of 300LBS ,600 LBS & 1200LBS as per requirement.
- Auto Alarming door switches : WAIT , GD & EMMERGENCY