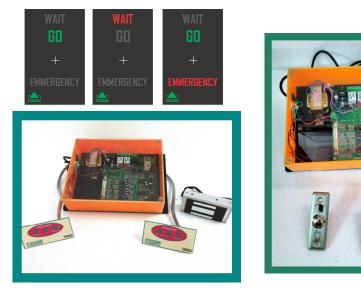

# 1) Doors Closed mode:

In this mode both /or all doors are closed and locked by means of electro Magnetic Lock . Any one who wants to get the access can enter by pressing the push button switch. When the first door is opened second or other all doors remain closed till the first one is closed i.e. both doors or all will not open simultaneously. There by you are preventing clean air contamination and you are saving air conditioning losses.

# 2) Door Open Mode:

In this mode both / or all doors are normally unlocked condition. By opening door-1, door-2 /or others automatically gets locked and will not open till the first door is closed.

#### Advance auto alarming door switches

- Input 230v AC ,50Hz power supply for System.
- Microprocessor based and PLC based controllers. with Inbuilt DC power supply for Electromagnetic locks.
- Adjustable time delay for door open conditions.
- Tactile type switch pad for PASS BOX DOORS & NO PUSH Buttons with SS mat finish frame for CLEAN ROOM DOORS
- Electromagnetic lock with inbuilt door sensor of 300LBS ,600 LBS & 1200LBS as per requirement.
- Auto Alarming door switches : WAIT , GD & EMMERGENCY